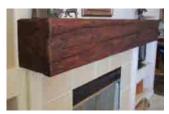

## Color Options \*

**Early American** 

**Red Mahogany** 

Red Oak

Colonial

Golden Pecan

Provincial

Dark Walnut

**English Chestnut** 

**Ipswich Pine** 

Jacobean

**Puritan Pine** 

Special Walnut

\*FOAMCo products are available unfinished upon request.

The colors shown are for reference purposes only. They have been reproduced using digital production techniques. Our handcrafted product is made from natural minerals and synthetic materials that can vary in color and texture. This variation adds a natural appearance to the product. Changes in shape and contours of timbers may create variations over larger surfaces and over a run of several timbers. FOAMCo recommends factory finishing using Minwax<sup>®</sup> Wood Finish<sup>™</sup> stains. Water based stains are available upon request. If selecting unfinished, always test stain on a hidden area of the product to verify desired color.