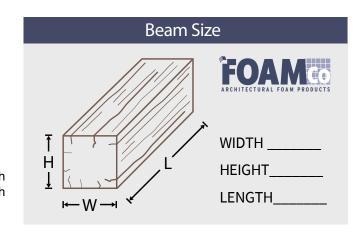

## How to Order

- 1. Measure the length of the room(s) where you want to place the product (add a couple of inches for insurance and cut true in field). Note desired layout of product and be certain to clear obstacles on ceiling such as sprinklers, vents or recessed lighting. Consider the height of your ceiling and select an appropriate product dimension (Width x Height). We can make almost any size and length product......just ask!
- 2. Please contact us at (858) 277-3626, fax (858) 277-3640 or email sales@FOAMCoUSA.com regarding your itemized specific list. When you place your order, please include the following: your sizes (W x H x L) quantities of each style of beam (Standard Grain, Rustic, Rustic with Cracks, Distressed with Cracks or Custom) color-finish

Beam Example:

Qty(6) 6"w x 6"h x 120" Rustic w/ cracks w/ dark walnut finish Qty(4) 8"w x 6"h x 168" Rustic w/ cracks w/ dark walnut finish

Simple installation instructions are furnished with each order.